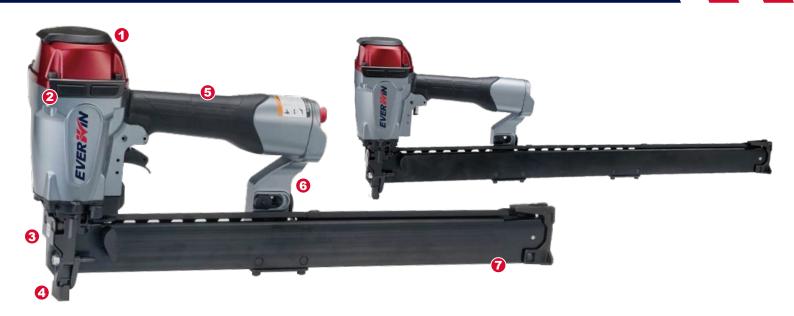

## **TOOL FEATURES**

- 1. Steel, adjustable hammer exhaust.
- 2. Rubber protection pad protects work surface.
- 3. Depth adjust device front protection plate.

VAILABLE VABIATIONS

- 4. Long narrow nose provides improved line of sight.
- 5. Magnesium ergonomic frame over-molded handle grip.
- Magnesium casted one-piece connector with industry leading durability.
- 7. Rear- jam clearance investment-casted protector minimizes downtime and maximizes tool durability.
- Loading capacity: SN50LM series 340 staples
   SN40LM series 310 staples
   SN503MAG series 480 staples